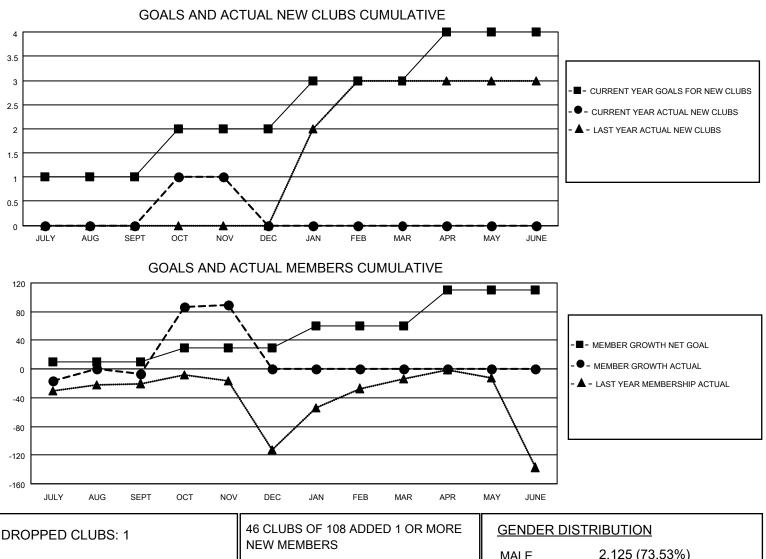

## LOCATION REP OF SRI LANKA

District 306 B2

Results as of: 11/30/2020

| Clubs                 |               |           |               | Members               |                         |                         |                                                    |  |
|-----------------------|---------------|-----------|---------------|-----------------------|-------------------------|-------------------------|----------------------------------------------------|--|
| RESULTS FOR 2020-2021 |               |           |               | RESULTS FOR 2020-2021 |                         |                         |                                                    |  |
| QUARTER               | NEW CLUB GOAL | NEW CLUBS | DROPPED CLUBS | QUARTER MEI           | MBER GROWTH NET<br>GOAL | MEMBER GROWTH<br>ACTUAL | DROPPED<br>MEMBERS ACTUAL<br>(including transfers) |  |
| JULY/AUG/SEPT         | 1             | 0         | 1             | JULY/AUG/SEPT         | 10                      | 54                      | 48                                                 |  |
| OCT/NOV/DEC           | 1             | 1         | 0             | OCT/NOV/DEC           | 20                      | 114                     | 15                                                 |  |
| JAN/FEB/MAR           | 1             | 0         | 0             | JAN/FEB/MAR           | 30                      | 0                       | 0                                                  |  |
| APR/MAY/JUNE          | 1             | 0         | 0             | APR/MAY/JUNE          | 50                      | 0                       | 0                                                  |  |

| DROPPED CLUBS: 1 |    | 46 CLUBS OF 108 ADDED 1 OR MORE | GENDER DISTRIBUTION                                                      |                |       |
|------------------|----|---------------------------------|--------------------------------------------------------------------------|----------------|-------|
|                  |    | NEW MEMBERS                     | MALE                                                                     | 2,125 (73.53%) |       |
|                  |    | 4                               | FEMALE                                                                   | 765 (26.47%)   |       |
| DROPPED MEMBERS  |    |                                 |                                                                          |                |       |
| DECEASED         | 1  | CLICK HERE FOR CUMULATIVE       | TOTAL FAMILY UNIT MEMBERS 1,15   FAMILY MEMBERS PAYING HALF 62   DUES 62 |                | 1,159 |
| CLUB CANCELLED   | 0  | MEMBERSHIP DATA                 |                                                                          |                | 600   |
| OTHER            | 62 |                                 |                                                                          |                | 628   |
| TOTAL            | 63 |                                 |                                                                          |                |       |
|                  |    |                                 |                                                                          | _              |       |